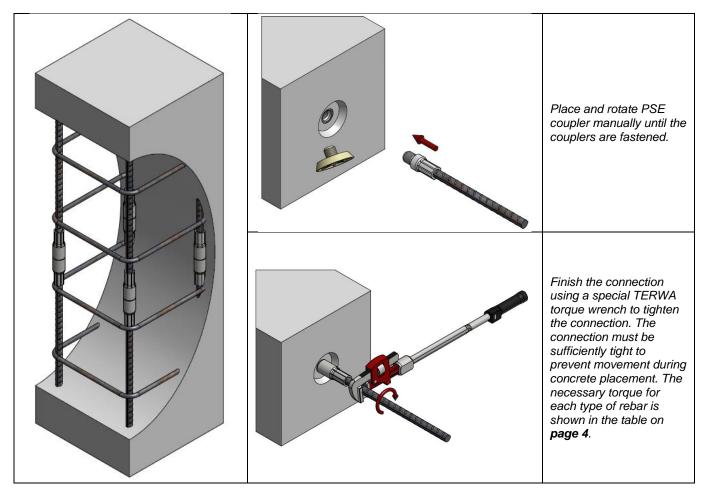

COUPLER

#### INSTALL PSA COUPLER AND CONNECT TO COUPLER PSA-PSC



**Note:** Make sure both parts of the connecting bars are installed exactly in line with one another, as any misalignment may result in reduced concrete coverage, insufficient bar spacing or may compromise mounting of the connecting element. Corrective bending in the threaded zone of the bar is not allowed.



### INSTALL COUPLER PSA AND CONNECT TO COUPLER TSE



**Note:** Make sure both parts of the connecting bars are installed exactly in line with one another, as any misalignment may result in reduced concrete coverage, insufficient bar spacing or may compromise mounting of the connecting element. Corrective bending in the threaded zone of the bar is not allowed.

## INSTALL PSA COUPLER AND CONNECT TO COUPLER PSA-PSE





### **TERWA TORQUE WRENCH**

The Terwa torque wrench is specially designed for correctly mounting the Terwa coupler on site and at the factories. All Terwa wrenches are delivered with a calibration report and work instructions. The torque values for all rebar diameters are marked on the wrench. The torque values for all Terwa couplers are listed below.

| Reinforcement diameter<br>[mm] | Necessary torque for each type of<br>rebar<br>[Nm] | Setting torque using wrench Mt<br>[Nm] |
|--------------------------------|----------------------------------------------------|----------------------------------------|
| 10                             | 50                                                 | 60                                     |
| 12                             | 60