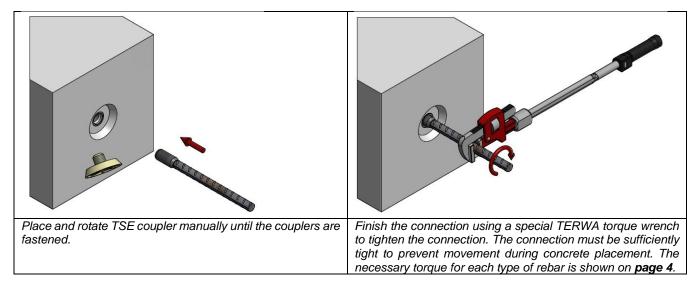

### INSTALL COUPLER PSA AND CONNECT TO COUPLER TSE

**Note:** Make sure both parts of the connecting bars are installed exactly in line with one another, as any misalignment may result in reduced concrete coverage, insufficient bar spacing or may compromise mounting of the connecting element. Corrective bending in the threaded zone of the bar is not allowed.