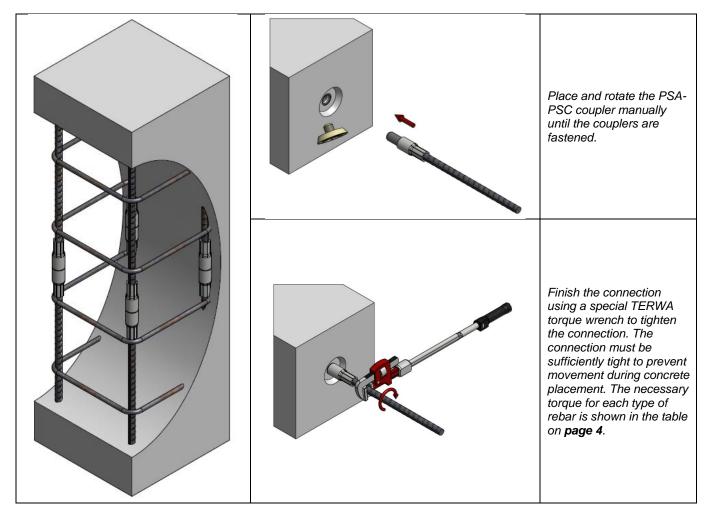

#### INSTALL PSA COUPLER AND CONNECT TO COUPLER PSA-PSC

**Note:** Make sure both parts of the connecting bars are installed exactly in line with one another, as any misalignment may result in reduced concrete coverage, insufficient bar spacing or may compromise mounting of the connecting element. Corrective bending in the threaded zone of the bar is not allowed.