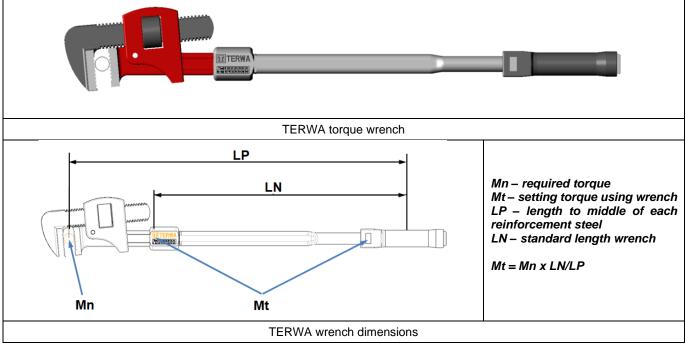

### **TERWA TORQUE WRENCH**

The Terwa torque wrench is specially designed for correctly mounting the Terwa coupler on site and at the factories. All Terwa wrenches are delivered with a calibration report and work instructions. The torque values for all rebar diameters are marked on the wrench. The torque values for all Terwa couplers are listed below.

| Reinforcement diameter<br>[mm] | Necessary torque for each type of<br>rebar<br>[Nm] | Setting torque using wrench Mt<br>[Nm] |
|--------------------------------|----------------------------------------------------|----------------------------------------|
| 10                             | 50                                                 | 60                                     |
| 12                             | 60                                                 | 60                                     |
| 14                             | 70                                                 | 60                                     |
| 16                             | 80                                                 | 60                                     |
| 18                             | 90                                                 | 70                                     |
| 20                             | 100                                                | 75                                     |
| 22                             | 110                                                | 82                                     |
| 25                             | 125                                                | 93                                     |
| 28                             | 140                                                | 104                                    |
| 32                             | 160                                                | 119                                    |
| 40                             | 200                                                | 148                                    |
|                                |                                                    |                                        |